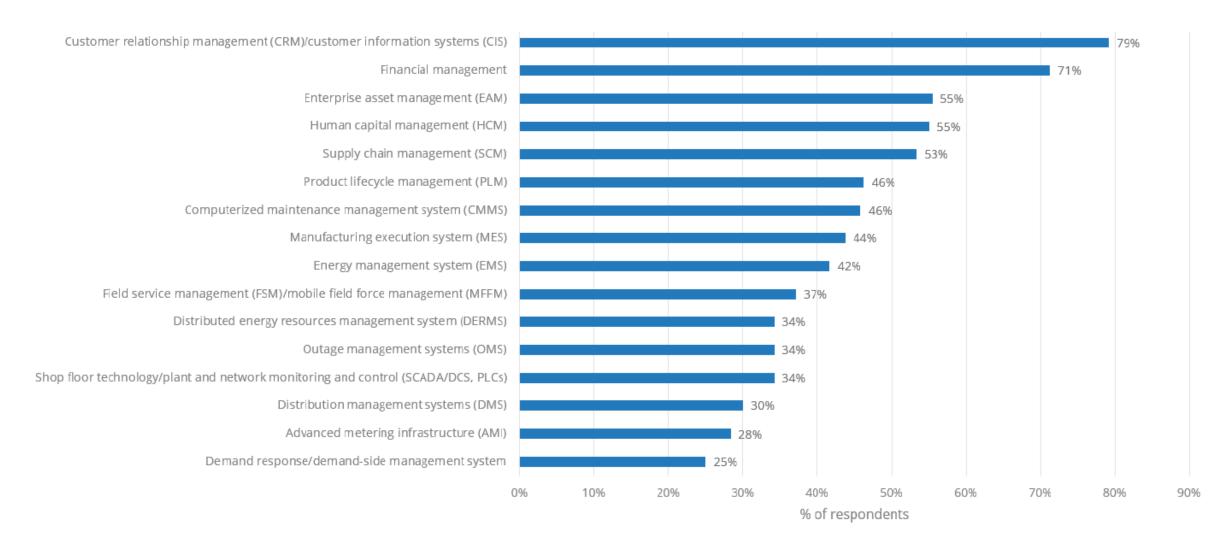

### **Top Priorities for Investment**

Notes:

- n = 136 for Asia/Pacific
- BI stands for business intelligence; DMS stands for distribution management system; MES stands for manufacturing execution system; and SCM stands for supply chain management.

Source: IDC Insights Worldwide IT/OT Convergence and OT Security Survey, 2020