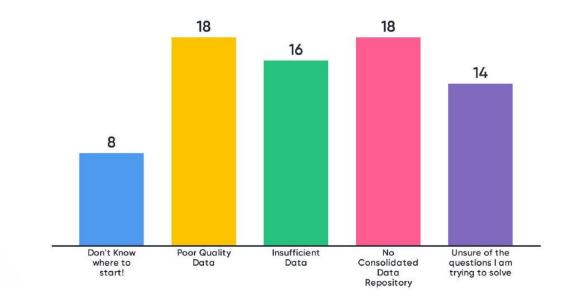

## **Quality Information**

- Data Capture
- Data Governance
- Leveraging Data
- Security

What is the Biggest Challenge you face with regard to Data.