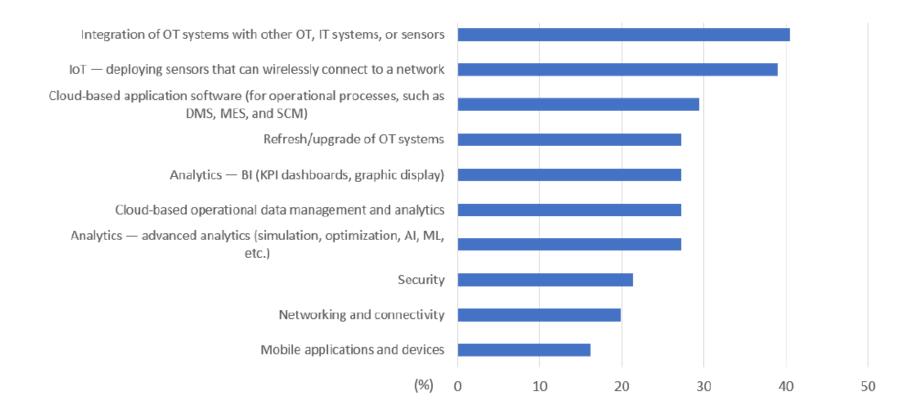

### **Top Priorities for Investment**

Notes:

- n = 136 for Asia/Pacific
- BI stands for business intelligence; DMS stands for distribution management system; MES stands for manufacturing execution system; and SCM stands for supply chain management.

Source: IDC Insights Worldwide IT/OT Convergence and OT Security Survey, 2020