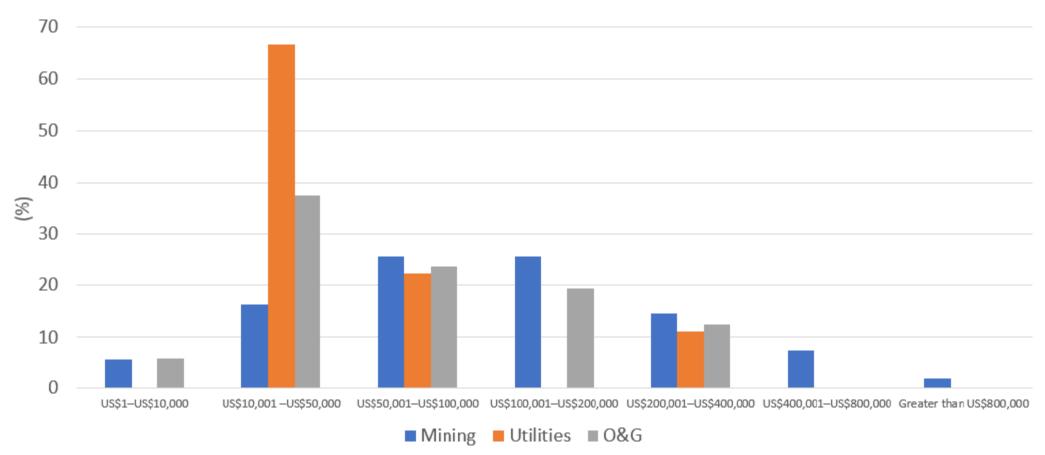

# Cost of Unscheduled Downtime in Asia/Pacific (Mining, Utilities, and Oil and Gas)

Note: n = 136 for Asia/Pacific

Source: IDC Insights Worldwide IT/OT Convergence and Operational Technology Security Survey, 2020

### **Top Priorities for Investment**

Notes:

- n = 136 for Asia/Pacific
- BI stands for business intelligence; DMS stands for distribution management system; MES stands for manufacturing execution system; and SCM stands for supply chain management.

Source: IDC Insights Worldwide IT/OT Convergence and OT Security Survey, 2020