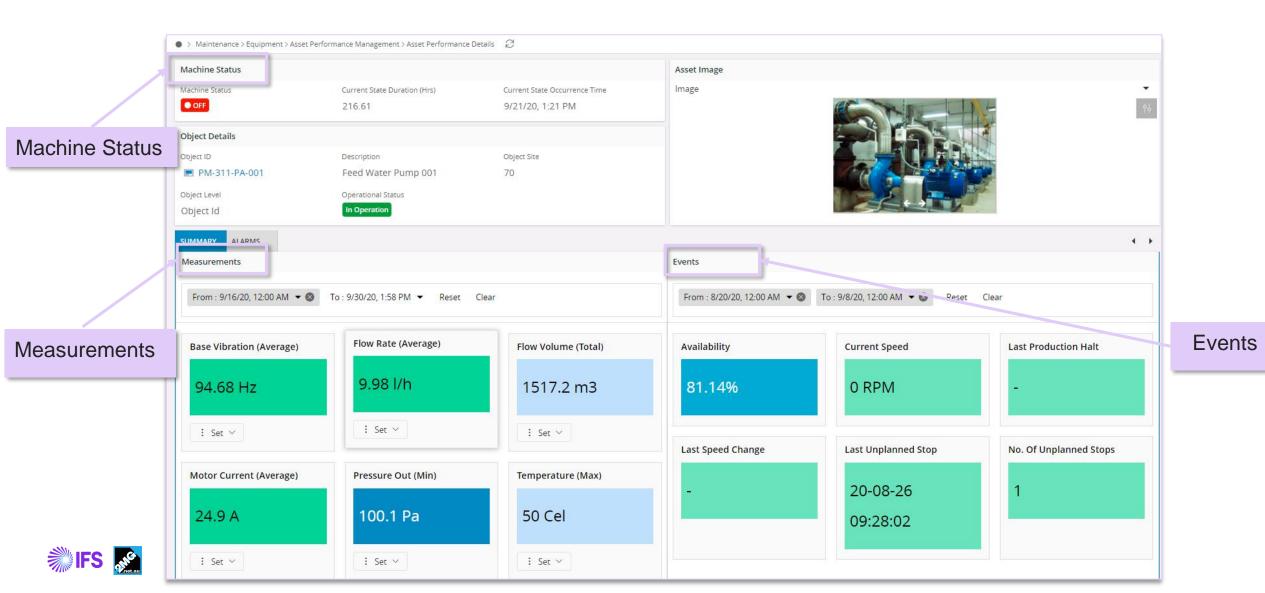

### **Equipment Data collection**

### **Asset Performance Details**

## **Equipment Data collection**

### **Asset Performance Details**

Alarms