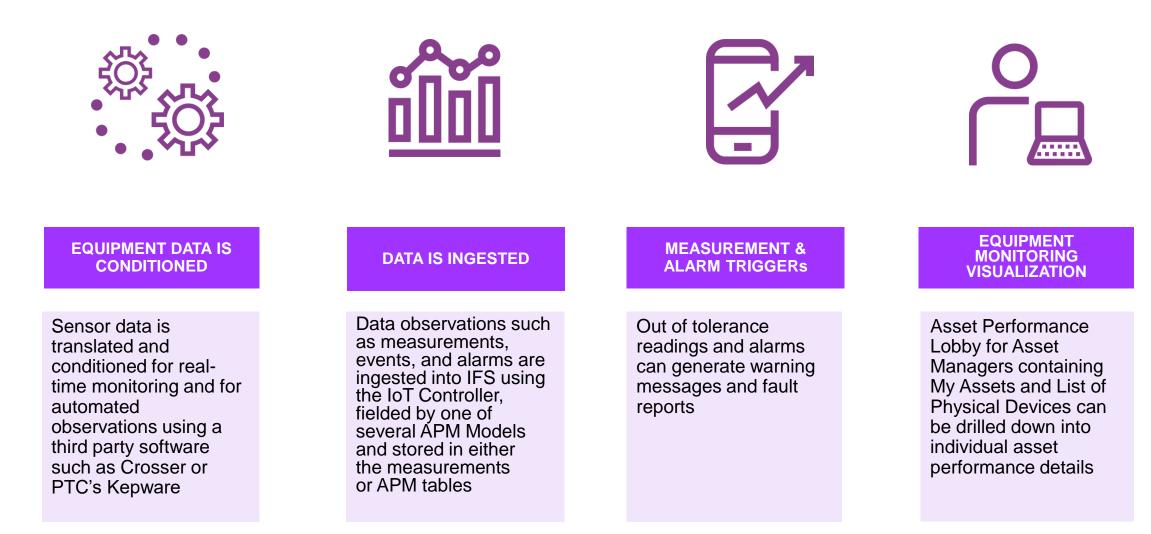

### **Equipment Data collection**

## **Equipment Data collection**

### **Asset Performance Details**

Alarms